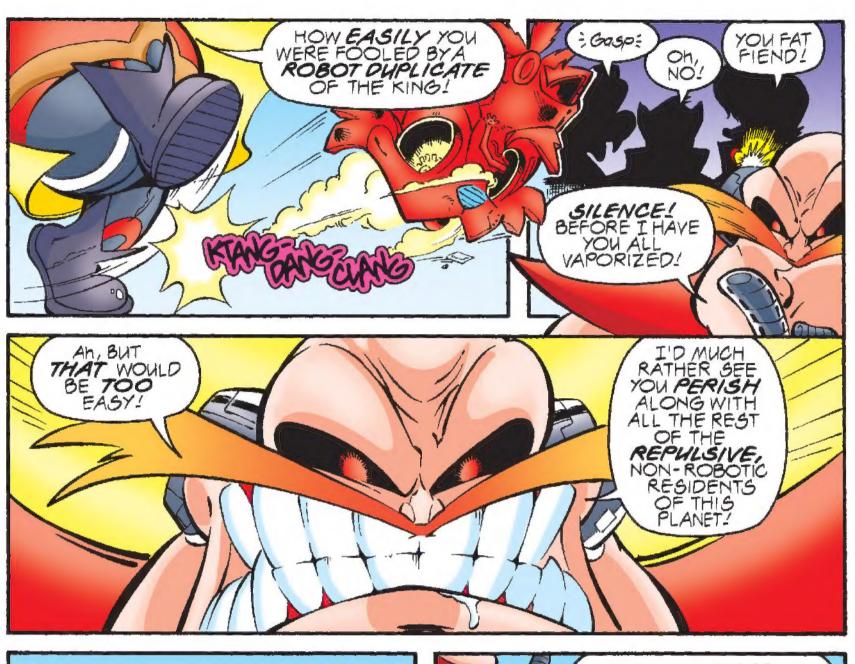

Unbeknownst to St. John or any of The freedom fighters. Robotnik unleashed a massive plan of treachery and deceit. It left everyone to wonder whose side anyone was on, especially when their beloved king Acorn delivered them into the hands of their greatest enemy.